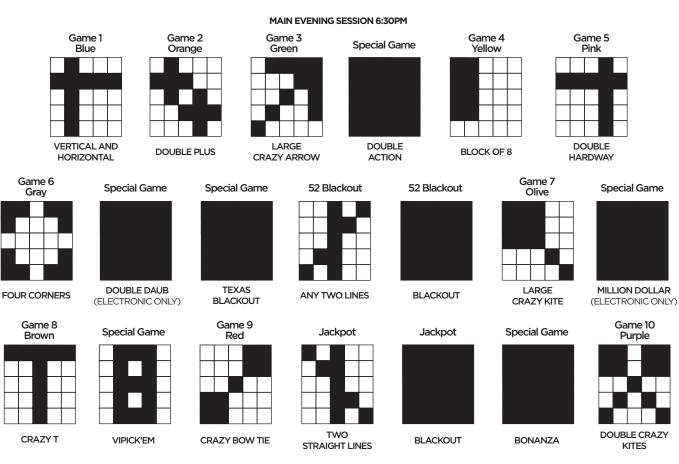

# FRIDAY **NIGHT** SESSION

5:30PM Early Bird/Warm Ups • \$199 payouts
6:30PM Evening Session • \$1199 regular game payouts, Specials \$750
9:00PM Night Owl Session • \$350 payouts

### **SPECIALS**

\$1 for one electronic card (Double Action, Texas, 52 Blackout, VPickem, Jackpot, Bonanza)

**\$2** Superspin Double Daub

**\$5** Superspin Million Dollar Game

\$1 & \$5
HAPPY BALL & BONUS AVAILABLE