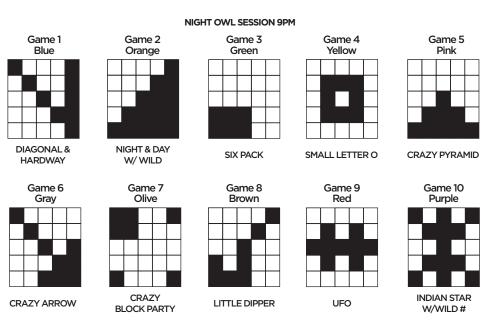

# FRIDAY **NIGHT** SESSION

5:30PM Early Bird/Warm Ups • \$199 payouts
6:30PM Evening Session • \$1199 regular game payouts, Specials \$750
9:00PM Night Owl Session • \$350 payouts